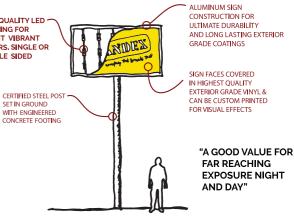

#### **Brand Box: Exterior, Pole, Interior & Brand Blade**

The Brand Box Sign is a versatile and cost-effective sign solution to draw attention to your company. In addition to an eye-catching light feature, you can also display your logo or graphic in full color. While the standard sign comes in a rectangular shape, Brandex can manufacture your Brand Box Sign to any shape. For extra pizazz, you can add lighting around each letter and logo. Our Frame and Fabric interior Brand Box is perfect for promos or temporary features.

#### **BRAND BOX: POLE**

ENGINEERING GRADE ANCHORS ARE ALWAYS USED TO MAKE SURE YOUR LETTERS STAY U

HIGH QUALITY LED ~ BRIGHT VIBRANT COLORS, SINGLE OR DOUBLE SIDED

SET IN GROUND

- This product is best for:
- Outdoor Mounting
- **Building Recognition**
- Weather Durability

- This product is best for:
- Street Visibility
- Brand Recognition
- Night Exposure