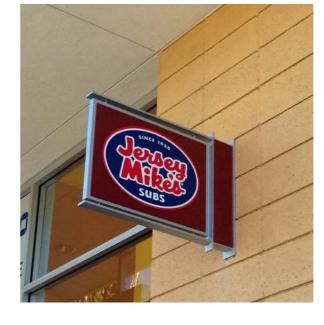

#### **Brand Box: Exterior, Pole, Interior & Brand Blade**

The Brand Box Sign is a versatile and cost-effective sign solution to draw attention to your company. In addition to an eye-catching light feature, you can also display your logo or graphic in full color. While the standard sign comes in a rectangular shape, Brandex can manufacture your Brand Box Sign to any shape. For extra pizazz, you can add lighting around each letter and logo. Our Frame and Fabric interior Brand Box is perfect for promos or temporary features.

#### **BRAND BOX: EXTERIOR**

#### **BRAND BOX: POLE**

ENGINEERING GRADE ANCHORS ARE ALWAYS USED TO MAKE SURE YOUR LETTERS STAY U

HIGH QUALITY LED ~ BRIGHT VIBRANT COLORS, SINGLE OR DOUBLE SIDED

SET IN GROUND

- This product is best for:
- Outdoor Mounting
- **Building Recognition**
- Weather Durability