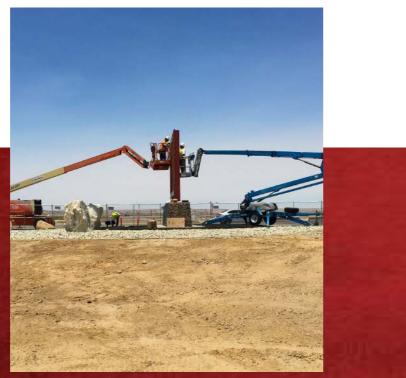

# **SERVICE** INSTALL

We are licensed and insured to install every type of signs and have a national network of installation partners. Your sign will be installed professionally and on time no matter where your business is located.

Our Brandex's installation crews consist of veterans within sign industry that always use the proper tools and equipment to ensure your sign is installed to correct specification. Our services include the use of cranes, trucks, lifts and scaffolding equipment.

Our installation crews have years experience with pylon, wall and tower installations as well as interior and exterior vinyl and graphic installations—all of which are lead by an expert project manager assigned to your project. We are fully licensed, insured and bonded and employ proper safety practices to minimize risk around the job site.