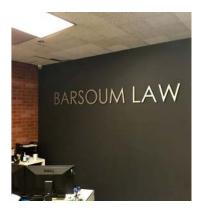

#### **BRAND METAL**

Leave a lasting impression of your brand with the professional Brand Metal signage. This sign is an excellent option for businesses looking to display professionality. This sign can easily be installed and has the look of longevity and performance. Every sign comes with all of the tools necessary for a successful and hassle-free install.

SC LAW GROUP ATTORNEY & COUNSELOR AT LAW

METAL LETTERS ARE PIN MOUNTED TO ALLOW FOR DIRECT WALL MOUNT OR FLOAT MOUNT

"HIGH END WAY TO DISPLAY YOUR BRAND AND YOU CAN REMOVE AND **REINSTALL THE** SIGN ANY TIME'