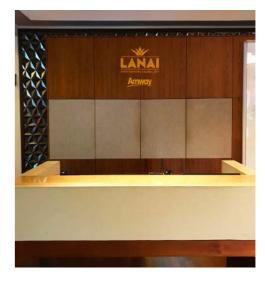

#### **Brand Box: Exterior, Pole, Interior & Brand Blade**

The Brand Box Sign is a versatile and cost-effective sign solution to draw attention to your company. In addition to an eye-catching light feature, you can also display your logo or graphic in full color. While the standard sign comes in a rectangular shape, Brandex can manufacture your Brand Box Sign to any shape. For extra pizazz, you can add lighting around each letter and logo. Our Frame and Fabric interior Brand Box is perfect for promos or temporary features.

#### **BRAND BOX: EXTERIOR**