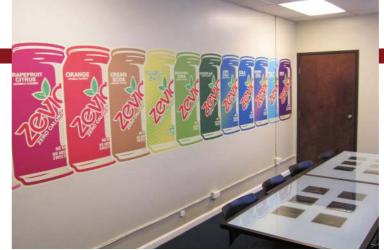

### PERMAMATTE

Permamatte Wall graphics add a beautiful effect to your business space. This creates an unforgettable environment for your clients, customers & employees!

Permamatte & Fabwall

-Permanent Application -Requires professional installation -Approximately \$8 sq/ft for over 200 sq/ft; anything under 200 sq/ft \$12

This product is best for: Permanent Spaces Brand Aesthetic Enviroment Experience