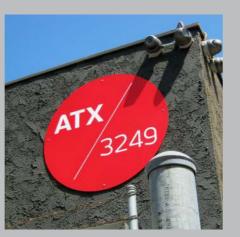

#### **BRAND BOX: EXTERIOR**

#### **BRAND BOX: POLE**

ENGINEERING GRADE ANCHORS ARE ALWAYS USED TO MAKE SURE YOUR LETTERS STAY U

HIGH QUALITY LED ~ BRIGHT VIBRANT COLORS, SINGLE OR DOUBLE SIDED

SET IN GROUND

- This product is best for:
- Outdoor Mounting
- **Building Recognition**
- Weather Durability

- This product is best for:
- Street Visibility
- Brand Recognition
- Night Exposure