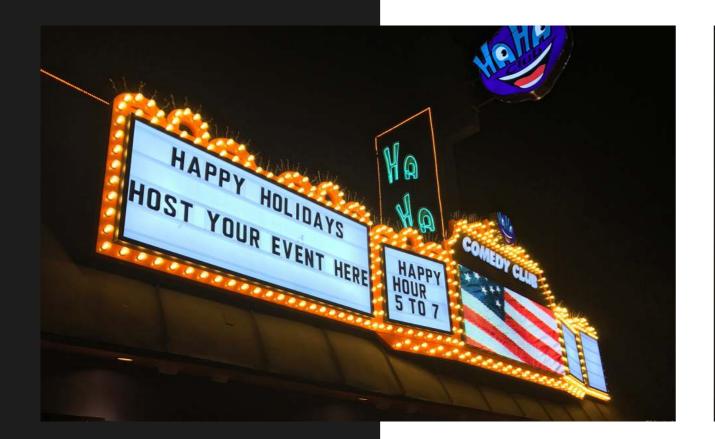

#### **Brand Box: Exterior, Pole, Interior & Brand Blade**

The Brand Box Sign is a versatile and cost-effective sign solution to draw attention to your company. In addition to an eye-catching light feature, you can also display your logo or graphic in full color. While the standard sign comes in a rectangular shape, Brandex can manufacture your Brand Box Sign to any shape. For extra pizazz, you can add lighting around each letter and logo. Our Frame and Fabric interior Brand Box is perfect for promos or temporary features.

#### **BRAND BOX: EXTERIOR**