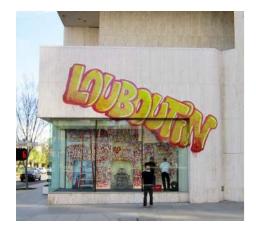

#### **Brand Box: Exterior, Pole, Interior & Brand Blade**

The Brand Box Sign is a versatile and cost-effective sign solution to draw attention to your company. In addition to an eye-catching light feature, you can also display your logo or graphic in full color. While the standard sign comes in a rectangular shape, Brandex can manufacture your Brand Box Sign to any shape. For extra pizazz, you can add lighting around each letter and logo. Our Frame and Fabric interior Brand Box is perfect for promos or temporary features.

#### **BRAND BLADE**

This product is best for: Promotional Campaigns Making a Statement Indoor Only

allee RECOR

- This product is best for:
- Perpendicular Mounting
- Small Spaces
- Street Visibility