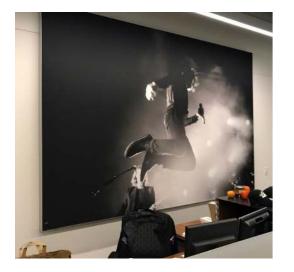

#### **Brand Box: Exterior, Pole, Interior & Brand Blade**

The Brand Box Sign is a versatile and cost-effective sign solution to draw attention to your company. In addition to an eye-catching light feature, you can also display your logo or graphic in full color. While the standard sign comes in a rectangular shape, Brandex can manufacture your Brand Box Sign to any shape. For extra pizazz, you can add lighting around each letter and logo. Our Frame and Fabric interior Brand Box is perfect for promos or temporary features.

#### **BRAND BOX: INTERIOR**

#### **BRAND BLADE**

This product is best for: Promotional Campaigns Making a Statement Indoor Only

allee RECOR

- This product is best for:
- Perpendicular Mounting
- Small Spaces
- Street Visibility