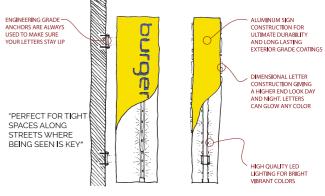

#### **BRAND BOX: POLE**

ENGINEERING GRADE ANCHORS ARE ALWAYS USED TO MAKE SURE YOUR LETTERS STAY U

HIGH QUALITY LED ~ BRIGHT VIBRANT COLORS, SINGLE OR DOUBLE SIDED

SET IN GROUND

- This product is best for:
- Outdoor Mounting
- **Building Recognition**
- Weather Durability

- This product is best for:
- Street Visibility
- Brand Recognition
- Night Exposure