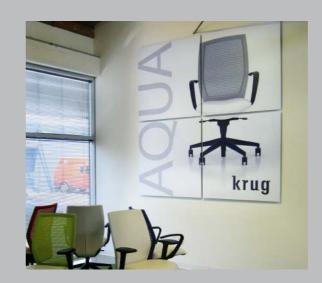

#### iPanel: Interior, Exterior, Compliance, 10 Year & Clearview

Professional, clean and direct. The iPanel Sign is a non-electrical, cost-effective solution for brands looking for a professional appearance on signage. iPanel gives the appearance of the sign floating off the building- giving your sign a unique dimension. This standard, classic sign comes in a rectangular or shape-cut versions and the face graphic can be full color.

#### **I-PANEL: EXTERIOR** POLYMETAL PANEL SIGN