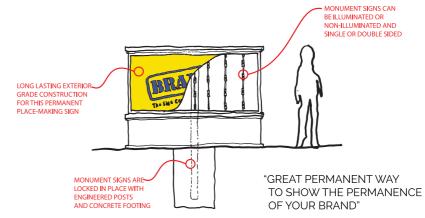

# CUSTOM MONUMENT & PYLON

#### **MONUMENT SIGNS**

Brandex's Monument Signs assert your brand identity in an unforgettable form. Our mission is to translate your brand's identity into the design of your sign. You will receive premimum service through all aspects of your Monument Sign project including the design process, permit aquisition, fabrication & installation.

This product is best for: Lanscape Mounting Brand Recognition Weather Durability