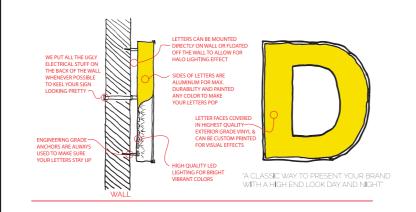

## **TRUE COLOR**

This product is best for: Building recognition Brand Recognition Weather Durability

Make every letter count with Brandex's True Color Sign. Our True Color sign is made of solid plate aluinum and painted with exterior grade coatings mixed to match your brand PMS colors. Every single sign is pin mounted giving you the option to float mount your True Color sign, giving it more dimension and dramatic shadows. A huge benefit to our signs is that they are easy to install and can be pulled off the wall to move with your company. Every sign comes with all the tools necessary for a successful and hassle-free install.

METAL LETTERS ARE PIN MOUNTED TO ALLOW FOR DIRECT WALL MOUNT OR FLOAT MOUNT

" TRANSLATE YOUR **BRAND PERFECTLY TO** YOUR SIGN WITH PMS COLOR MATCH AND REMOVE AND REINSTALL YOUR SIGN ANYWHERE BUSINESS TAKES YOU"