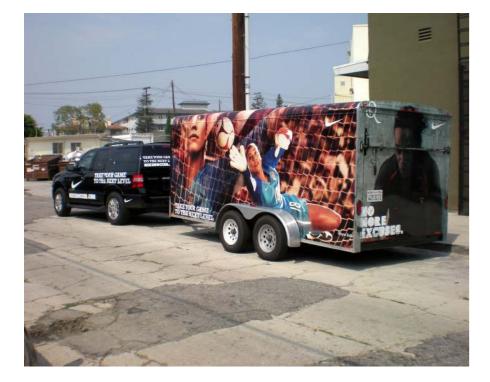

# VEHICLE WRAPS

#### **CUSTOM VEHICLE WRAPS**

Brands on the go deserve Brandex's vehicle Graphics. We deliver the highest quality vehicle graphics on the market today with top of the line materials and strategically minimizing seams to give your graphics a high-end look and increased durability. We carefully consider messaging and design layout on each new project because we understand your brand isn't standard and the way it is represented on the road shouldn't be either.