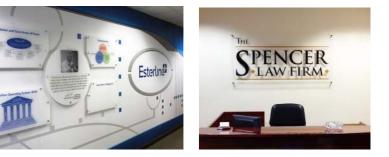

## **TRUE COLOR**

This product is best for: Building recognition Brand Recognition Weather Durability

Make every letter count with Brandex's True Color Sign. Our True Color sign is made of solid plate aluinum and painted with exterior grade coatings mixed to match your brand PMS colors. Every single sign is pin mounted giving you the option to float mount your True Color sign, giving it more dimension and dramatic shadows. A huge benefit to our signs is that they are easy to install and can be pulled off the wall to move with your company. Every sign comes with all the tools necessary for a successful and hassle-free install.

METAL LETTERS ARE PIN MOUNTED TO ALLOW FOR DIRECT WALL MOUNT OR FLOAT MOUNT

" TRANSLATE YOUR **BRAND PERFECTLY TO** YOUR SIGN WITH PMS COLOR MATCH AND REMOVE AND REINSTALL YOUR SIGN ANYWHERE BUSINESS TAKES YOU"