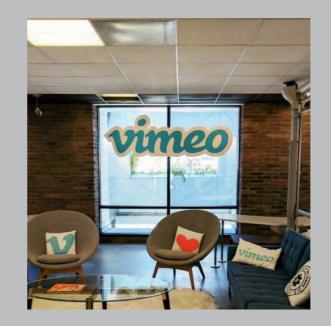

# **CUSTOM WALL** COVERINGS

### PERMAMATTE

Permamatte Wall graphics add a beautiful effect to your business space. This creates an unforgettable environment for your clients, customers & employees!

Permamatte & Fabwall

-Permanent Application -Requires professional installation -Approximately \$8 sq/ft for over 200 sq/ft; anything under 200 sq/ft \$12

# CUSTOM WINDOW, WALL & FLOOR GRAPHICS

Decals are an effective way to brand walls and give your space a sense of culture and energy that is shown to improve employee productivity and retention. Brandex provides design services to produce your artwork to spec or we can use your existing artwork.