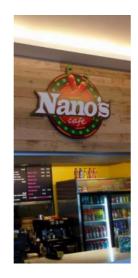

#### **Brand Box: Exterior, Pole, Interior & Brand Blade**

The Brand Box Sign is a versatile and cost-effective sign solution to draw attention to your company. In addition to an eye-catching light feature, you can also display your logo or graphic in full color. While the standard sign comes in a rectangular shape, Brandex can manufacture your Brand Box Sign to any shape. For extra pizazz, you can add lighting around each letter and logo. Our Frame and Fabric interior Brand Box is perfect for promos or temporary features.

#### **BRAND BOX: EXTERIOR**