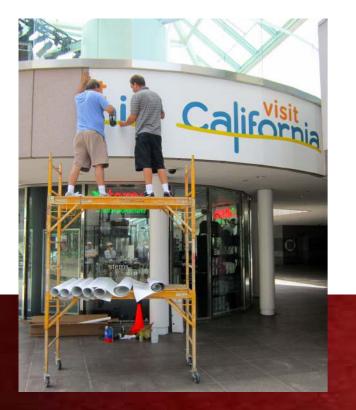

# **SERVICE** INSTALL

We are licensed and insured to install every type of signs and have a national network of installation partners. Your sign will be installed professionally and on time no matter where your business is located.

Our Brandex's installation crews consist of veterans within sign industry that always use the proper tools and equipment to ensure your sign is installed to correct specification. Our services include the use of cranes, trucks, lifts and scaffolding equipment.

Our installation crews have years experience with pylon, wall and tower installations as well as interior and exterior vinyl and graphic installations—all of which are lead by an expert project manager assigned to your project. We are fully licensed, insured and bonded and employ proper safety practices to minimize risk around the job site.