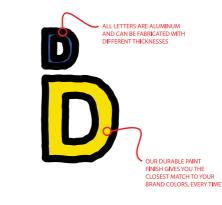

## **TRUE COLOR**

This product is best for: Building recognition Brand Recognition Weather Durability

Make every letter count with Brandex's True Color Sign. Our True Color sign is made of solid plate aluinum and painted with exterior grade coatings mixed to match your brand PMS colors. Every single sign is pin mounted giving you the option to float mount your True Color sign, giving it more dimension and dramatic shadows. A huge benefit to our signs is that they are easy to install and can be pulled off the wall to move with your company. Every sign comes with all the tools necessary for a successful and hassle-free install.

METAL LETTERS ARE PIN MOUNTED TO ALLOW FOR DIRECT WALL MOUNT OR FLOAT MOUNT

" TRANSLATE YOUR **BRAND PERFECTLY TO** YOUR SIGN WITH PMS COLOR MATCH AND REMOVE AND REINSTALL YOUR SIGN ANYWHERE BUSINESS TAKES YOU"