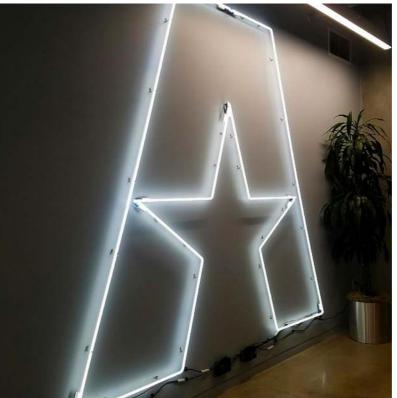

### **TRUE COLOR CHANNEL**

Light up your brand! Brandex's True Color Channel is a popular electrical sign choice to present your brand identitiy. This is perfect for businesses wanting brand exxposure around the clock. Set your timer and let the night light up your brand.

This product is best for: Outdoor Mounting Brand Recognition Night Visibility