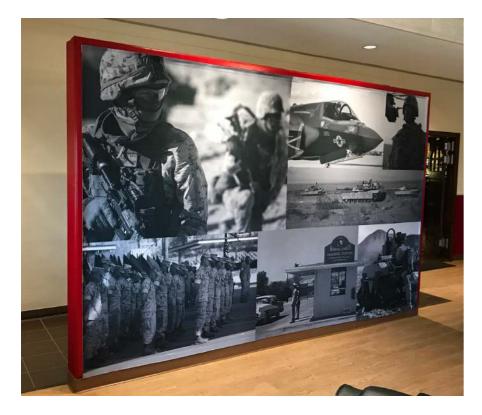

# **CUSTOM WALL** COVERINGS

### PERMAMATTE

Permamatte Wall graphics add a beautiful effect to your business space. This creates an unforgettable environment for your clients, customers & employees!

Permamatte & Fabwall

-Permanent Application -Requires professional installation -Approximately \$8 sq/ft for over 200 sq/ft; anything under 200 sq/ft \$12

This product is best for: Permanent Spaces Brand Aesthetic Enviroment Experience