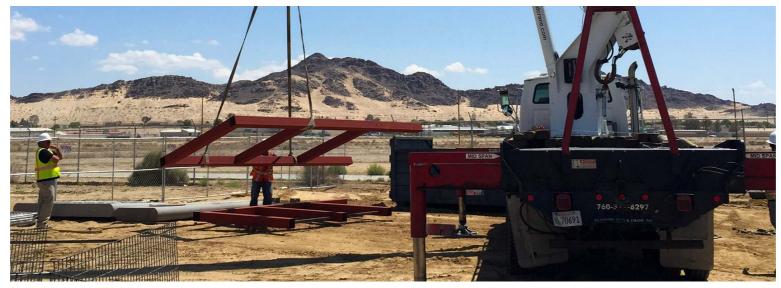

# **SERVICE** INSTALL

We are licensed and insured to install every type of signs and have a national network of installation partners. Your sign will be installed professionally and on time no matter where your business is located.

Our Brandex's installation crews consist of veterans within sign industry that always use the proper tools and equipment to ensure your sign is installed to correct specification. Our services include the use of cranes, trucks, lifts and scaffolding equipment.

Our installation crews have years experience with pylon, wall and tower installations as well as interior and exterior vinyl and graphic installations—all of which are lead by an expert project manager assigned to your project. We are fully licensed, insured and bonded and employ proper safety practices to minimize risk around the job site.