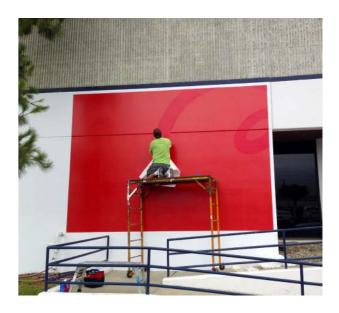

### PERMAMATTE

Permamatte Wall graphics add a beautiful effect to your business space. This creates an unforgettable environment for your clients, customers & employees!

Permamatte & Fabwall

-Permanent Application -Requires professional installation -Approximately \$8 sq/ft for over 200 sq/ft; anything under 200 sq/ft \$12

This product is best for: Permanent Spaces Brand Aesthetic Enviroment Experience