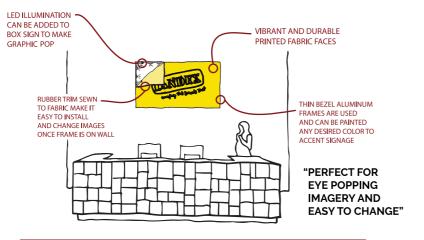

#### **Brand Box: Exterior, Pole, Interior & Brand Blade**

The Brand Box Sign is a versatile and cost-effective sign solution to draw attention to your company. In addition to an eye-catching light feature, you can also display your logo or graphic in full color. While the standard sign comes in a rectangular shape, Brandex can manufacture your Brand Box Sign to any shape. For extra pizazz, you can add lighting around each letter and logo. Our Frame and Fabric interior Brand Box is perfect for promos or temporary features.

## **FABWALL GRAPHICS**

A wonderful addition to any space, this product is available to be printed and shipped directly to you! Easy to install yourself, this is a no-hassle way to cost-effectively enhance your space.

-Removeable/ interchangeable
-Can install yourself
-One piece 100% fabric
-No messy Adhesives
-Approximately \$10 sq/ft

This product is best for: Indoor Graphics Easy Installation