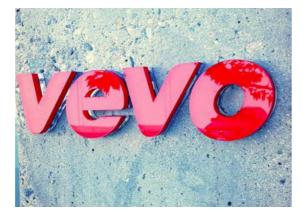

## **TRUE COLOR**

This product is best for: Building recognition Brand Recognition Weather Durability

Make every letter count with Brandex's True Color Sign. Our True Color sign is made of solid plate aluinum and painted with exterior grade coatings mixed to match your brand PMS colors. Every single sign is pin mounted giving you the option to float mount your True Color sign, giving it more dimension and dramatic shadows. A huge benefit to our signs is that they are easy to install and can be pulled off the wall to move with your company. Every sign comes with all the tools necessary for a successful and hassle-free install.

METAL LETTERS ARE PIN MOUNTED TO ALLOW FOR DIRECT WALL MOUNT OR FLOAT MOUNT

" TRANSLATE YOUR **BRAND PERFECTLY TO** YOUR SIGN WITH PMS COLOR MATCH AND REMOVE AND REINSTALL YOUR SIGN ANYWHERE BUSINESS TAKES YOU"