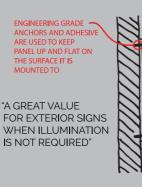

#### **I-PANEL: EXTERIOR** POLYMETAL PANEL SIGN

#### **I-PANEL COMPLIANCE** SOILD ALUMINUM PANEL SIGN

SIGN FACES ATTACHED DIRECTLY TO ALUMINUM FRAME FOR CLEAN LOOK AND MAX DURABILITY

> "A CLEAN LOOK AND GREAT VALUE FOR REQUIRED AND WAY FINDING SIGNS"

This product is best for Outdoor Mounting Weather Durability Wayfinding Signage

14