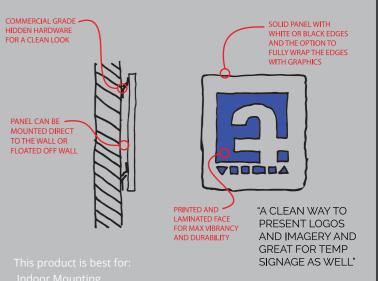

#### **I-PANEL COMPLIANCE** SOILD ALUMINUM PANEL SIGN

SIGN FACES ATTACHED DIRECTLY TO ALUMINUM FRAME FOR CLEAN LOOK AND MAX DURABILITY

> "A CLEAN LOOK AND GREAT VALUE FOR REQUIRED AND WAY FINDING SIGNS"