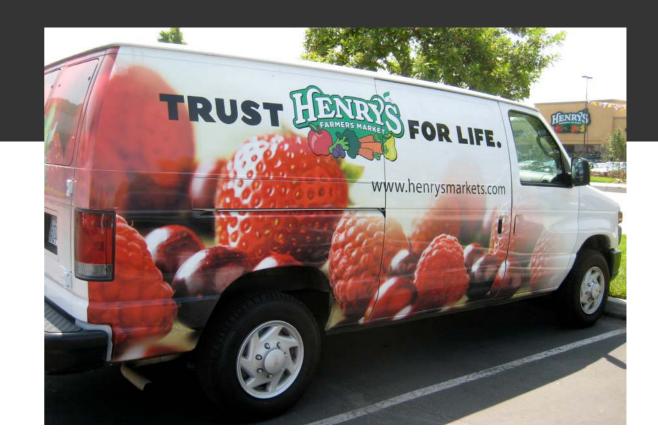

# VEHICLE WRAPS

#### **CUSTOM VEHICLE WRAPS**

Brands on the go deserve Brandex's vehicle Graphics. We deliver the highest quality vehicle graphics on the market today with top of the line materials and strategically minimizing seams to give your graphics a high-end look and increased durability. We carefully consider messaging and design layout on each new project because we understand your brand isn't standard and the way it is represented on the road shouldn't be either.