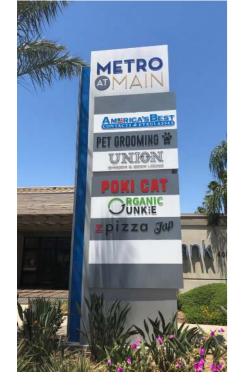

# CUSTOM MONUMENT & PYLON

#### **PYLON SIGNS**

Brandex's Pylon Sign is an excellent option for gaining brand recognition fro a distance. We will consult with your city to determine the best sign design fitting within the confines of city code. We will seamlessly design, obtain permits, build and install your pylon sign with our experienced team of designers, engineers, and builders. When you are looking to leave your mark and present multiple brands with big exposure, a pylon sign is a must.

This product is best for: Outdoor Mounting Brand Recognition Weather Durability