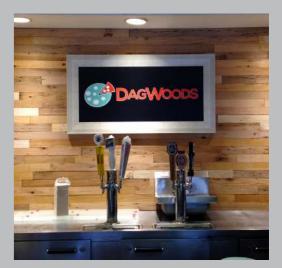

#### **Brand Box: Exterior, Pole, Interior & Brand Blade**

The Brand Box Sign is a versatile and cost-effective sign solution to draw attention to your company. In addition to an eye-catching light feature, you can also display your logo or graphic in full color. While the standard sign comes in a rectangular shape, Brandex can manufacture your Brand Box Sign to any shape. For extra pizazz, you can add lighting around each letter and logo. Our Frame and Fabric interior Brand Box is perfect for promos or temporary features.

#### **BRAND BOX: EXTERIOR**