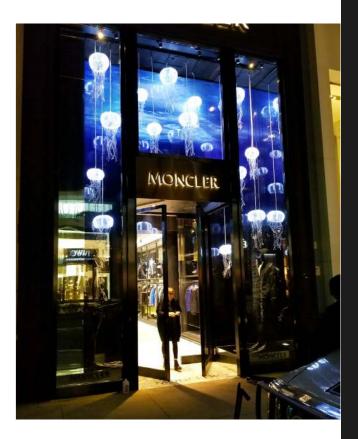

# CUSTOM WINDOW, WALL & FLOOR GRAPHICS

Decals are an effective way to brand walls and give your space a sense of culture and energy that is shown to improve employee productivity and retention. Brandex provides design services to produce your artwork to spec or we can use your existing artwork.