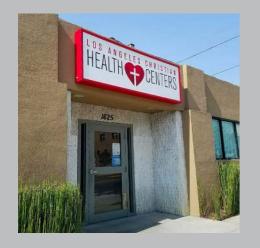

#### iPanel: Interior, Exterior, Compliance, 10 Year & Clearview

Professional, clean and direct. The iPanel Sign is a non-electrical, cost-effective solution for brands looking for a professional appearance on signage. iPanel gives the appearance of the sign floating off the building- giving your sign a unique dimension. This standard, classic sign comes in a rectangular or shape-cut versions and the face graphic can be full color.

#### **I-PANEL: EXTERIOR** POLYMETAL PANEL SIGN