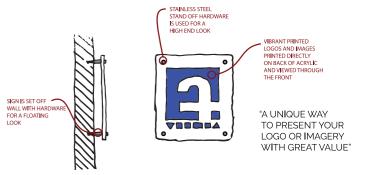

#### iPanel: Interior, Exterior, Compliance, 10 Year & Clearview

Professional, clean and direct. The iPanel Sign is a non-electrical, cost-effective solution for brands looking for a professional appearance on signage. iPanel gives the appearance of the sign floating off the building- giving your sign a unique dimension. This standard, classic sign comes in a rectangular or shape-cut versions and the face graphic can be full color.

#### **I-PANEL COMPLIANCE** SOILD ALUMINUM PANEL SIGN

SIGN FACES ATTACHED DIRECTLY TO ALUMINUM FRAME FOR CLEAN LOOK AND MAX DURABILITY

> "A CLEAN LOOK AND GREAT VALUE FOR REQUIRED AND WAY FINDING SIGNS"