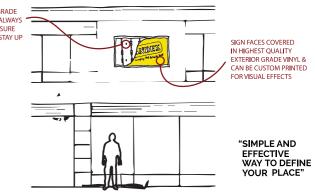

#### **Brand Box: Exterior, Pole, Interior & Brand Blade**

The Brand Box Sign is a versatile and cost-effective sign solution to draw attention to your company. In addition to an eye-catching light feature, you can also display your logo or graphic in full color. While the standard sign comes in a rectangular shape, Brandex can manufacture your Brand Box Sign to any shape. For extra pizazz, you can add lighting around each letter and logo. Our Frame and Fabric interior Brand Box is perfect for promos or temporary features.

#### **BRAND BLADE**

This product is best for: Promotional Campaigns Making a Statement Indoor Only

allee RECOR

- This product is best for:
- Perpendicular Mounting
- Small Spaces
- Street Visibility