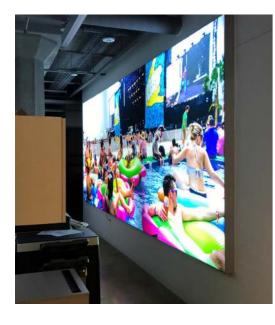

#### **Brand Box: Exterior, Pole, Interior & Brand Blade**

The Brand Box Sign is a versatile and cost-effective sign solution to draw attention to your company. In addition to an eye-catching light feature, you can also display your logo or graphic in full color. While the standard sign comes in a rectangular shape, Brandex can manufacture your Brand Box Sign to any shape. For extra pizazz, you can add lighting around each letter and logo. Our Frame and Fabric interior Brand Box is perfect for promos or temporary features.

#### **BRAND BLADE**

This product is best for: Promotional Campaigns Making a Statement Indoor Only

allee RECOR

- This product is best for:
- Perpendicular Mounting
- Small Spaces
- Street Visibility