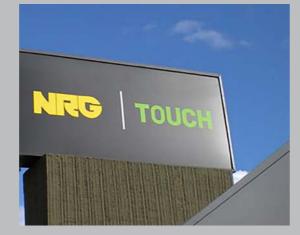

## **TRUE COLOR**

This product is best for: Building recognition Brand Recognition Weather Durability

Make every letter count with Brandex's True Color Sign. Our True Color sign is made of solid plate aluinum and painted with exterior grade coatings mixed to match your brand PMS colors. Every single sign is pin mounted giving you the option to float mount your True Color sign, giving it more dimension and dramatic shadows. A huge benefit to our signs is that they are easy to install and can be pulled off the wall to move with your company. Every sign comes with all the tools necessary for a successful and hassle-free install.

METAL LETTERS ARE PIN MOUNTED TO ALLOW FOR DIRECT WALL MOUNT OR FLOAT MOUNT

" TRANSLATE YOUR **BRAND PERFECTLY TO** YOUR SIGN WITH PMS COLOR MATCH AND REMOVE AND REINSTALL YOUR SIGN ANYWHERE BUSINESS TAKES YOU"