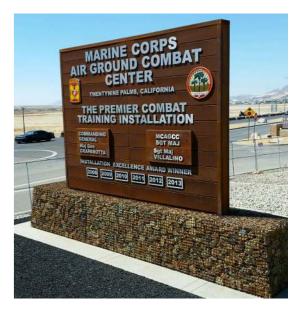

# CUSTOM MONUMENT & PYLON

#### **MONUMENT SIGNS**

Brandex's Monument Signs assert your brand identity in an unforgettable form. Our mission is to translate your brand's identity into the design of your sign. You will receive premimum service through all aspects of your Monument Sign project including the design process, permit aquisition, fabrication & installation.

This product is best for: Lanscape Mounting Brand Recognition Weather Durability