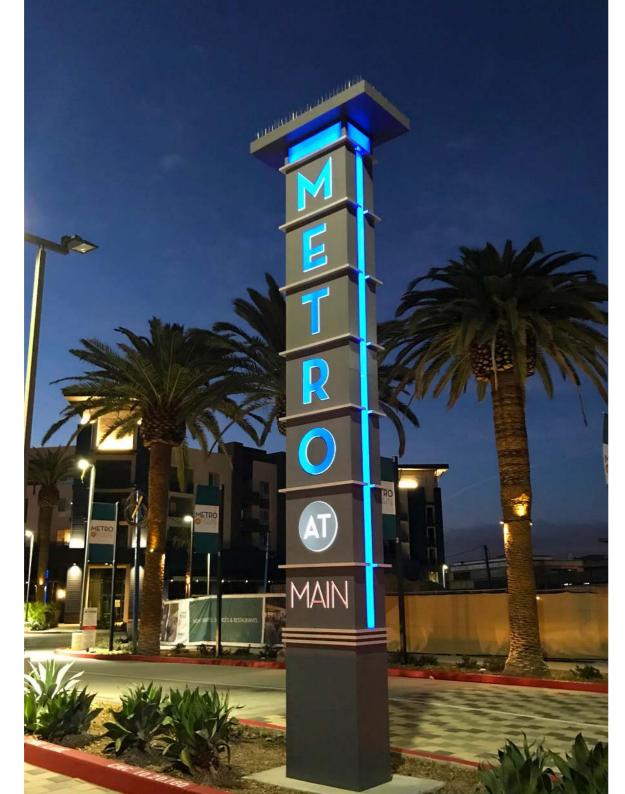

# CUSTOM MONUMENT & PYLON

#### **PYLON SIGNS**

Brandex's Pylon Sign is an excellent option for gaining brand recognition fro a distance. We will consult with your city to determine the best sign design fitting within the confines of city code. We will seamlessly design, obtain permits, build and install your pylon sign with our experienced team of designers, engineers, and builders. When you are looking to leave your mark and present multiple brands with big exposure, a pylon sign is a must.

This product is best for: Outdoor Mounting Brand Recognition Weather Durability