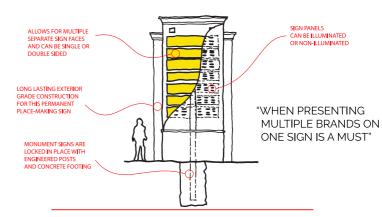

# CUSTOM MONUMENT & PYLON

#### **MONUMENT SIGNS**

Brandex's Monument Signs assert your brand identity in an unforgettable form. Our mission is to translate your brand's identity into the design of your sign. You will receive premimum service through all aspects of your Monument Sign project including the design process, permit aquisition, fabrication & installation.

#### **PYLON SIGNS**

Brandex's Pylon Sign is an excellent option for gaining brand recognition fro a distance. We will consult with your city to determine the best sign design fitting within the confines of city code. We will seamlessly design, obtain permits, build and install your pylon sign with our experienced team of designers, engineers, and builders. When you are looking to leave your mark and present multiple brands with big exposure, a pylon sign is a must.