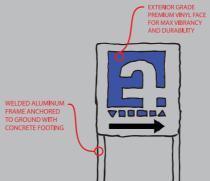

#### **BRAND BOX: EXTERIOR**

#### **BRAND BOX: POLE**

ENGINEERING GRADE ANCHORS ARE ALWAYS USED TO MAKE SURE YOUR LETTERS STAY U

HIGH QUALITY LED ~ BRIGHT VIBRANT COLORS, SINGLE OR DOUBLE SIDED

SET IN GROUND

- This product is best for:
- Outdoor Mounting
- **Building Recognition**
- Weather Durability

- This product is best for:
- Street Visibility
- Brand Recognition
- Night Exposure