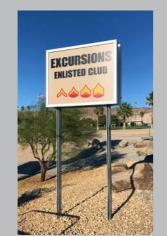

#### iPanel: Interior, Exterior, Compliance, 10 Year & Clearview

Professional, clean and direct. The iPanel Sign is a non-electrical, cost-effective solution for brands looking for a professional appearance on signage. iPanel gives the appearance of the sign floating off the building- giving your sign a unique dimension. This standard, classic sign comes in a rectangular or shape-cut versions and the face graphic can be full color.

#### **CLEARVIEW**

This product is best for: Indoor Marketing Weather Durability Wayfinding Signage