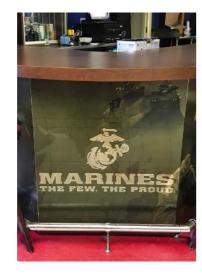

## **TRUE COLOR**

This product is best for: Building recognition Brand Recognition Weather Durability

Make every letter count with Brandex's True Color Sign. Our True Color sign is made of solid plate aluinum and painted with exterior grade coatings mixed to match your brand PMS colors. Every single sign is pin mounted giving you the option to float mount your True Color sign, giving it more dimension and dramatic shadows. A huge benefit to our signs is that they are easy to install and can be pulled off the wall to move with your company. Every sign comes with all the tools necessary for a successful and hassle-free install.

METAL LETTERS ARE PIN MOUNTED TO ALLOW FOR DIRECT WALL MOUNT OR FLOAT MOUNT

" TRANSLATE YOUR **BRAND PERFECTLY TO** YOUR SIGN WITH PMS COLOR MATCH AND REMOVE AND REINSTALL YOUR SIGN ANYWHERE BUSINESS TAKES YOU"